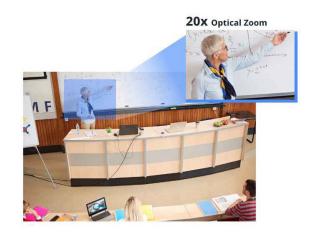

# Outstanding Video with 20x Optical Zoom

The lens of the VC-TR1 provides an incredible 20x optical zoom. It delivers brilliantly clear video, and exceptional optical accuracy at 1080p resolution.