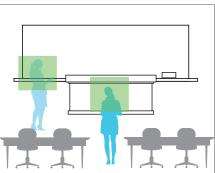

#### **Stage Tracking**

Focuses on a presenter standing on a stage or behind a lectern and tracks the speaker's movement across the stage area.

#### **Partition Tracking**

Creates up to four preset zones to allow a presenter to move in a specific area. The camera will capture both the content on the display and the presenter.