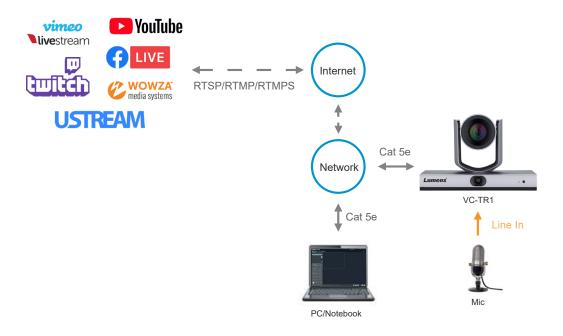

h panelists and the audience.

#### **Smart Self-Switching**

The VC-TR1 combines a PTZ camera and a fixed 112° panoramic camera. With this design, it can capture an entire view and track a speaker simultaneously. The device can switch instantly between the two cameras. Audiences see not only a presenter but also the content on a whiteboard or presentation material.



# Outstanding Video with 20x Optical Zoom

The lens of the VC-TR1 provides an incredible 20x optical zoom. It delivers brilliantly clear video, and exceptional optical accuracy at 1080p resolution.



#### **Easy Installation Solution**

The VC-TR1 supports Power over Ethernet (PoE) and IP streaming to simplify AV integration. No camera controller is required.













## **Applications**

### **Streaming & Recording**



### **Lecture Capture & Distance Learning**



### Overview

#### **Front panel**

#### Rear panel





| Sensor                         | PTZ Camera: 1/2.8" 2.13MP CMOS<br>Panoramic Camera: 1/2.5" 8.57MP CMOS |
|--------------------------------|------------------------------------------------------------------------|
| Video Format                   | Resolution: 1080p / 720p<br>Frame Rate : 60 / 50 / 30 / 25             |
| Video Output (HD)<br>Interface | HDMI / SDI / USB2.0 / Ethernet                                         |
| Optical Zoom                   | 20x                                                                    |
| Digital Zoom                   | 12x                                                                    |
| Viewing Angle                  | PTZ Camera: