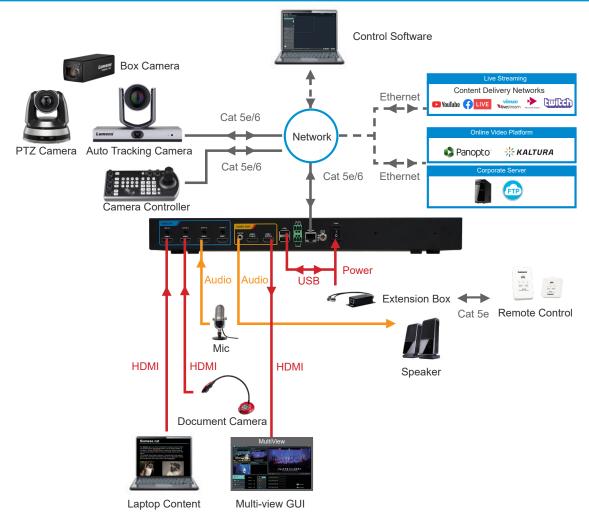

#### **Easy Installation Solution**

The VC-TR1 supports Power over Ethernet (PoE) and IP streaming to simplify AV integration. No camera controller is required.

## **Applications**