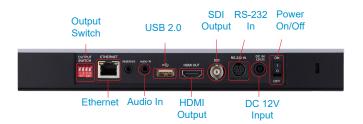

#### Rear panel

| Sensor                         | PTZ Camera: 1/2.8" 2.13MP CMOS<br>Panoramic Camera: 1/2.5" 8.57MP CMOS |
|--------------------------------|------------------------------------------------------------------------|
| Video Format                   | Resolution: 1080p / 720p<br>Frame Rate : 60 / 50 / 30 / 25             |
| Video Output (HD)<br>Interface | HDMI / SDI / USB2.0 / Ethernet                                         |
| Optical Zoom                   | 20x                                                                    |
| Digital Zoom                   | 12x                                                                    |
| Viewing Angle                  | PTZ Camera: 71°<br>Panoramic Camera: 112°                              |
| Panning Angle                  | +90 ~ -90°                                                             |
| Panning Speed                  | 100°/sec                                                               |
| Tilting Angle                  | +90 ~ -30°                                                             |
| Tilting Speed                  | 80°/sec                                                                |
| Auto-Tracking                  | Yes                                                                    |
| Auto-Switching                 | Yes                                                                    |
| Aperture                       | F1.6 ~ F3.5                                                            |
| Focal Length                   | 4.9mm ~ 94mm                                                           |
| Shutter Speed                  | 1/60 ~ 1/10,000                                                        |
| Minimum Object<br>Distance     | 500mm                                                                  |
| Video S/N Ratio                | > 40dB                                                                 |
| Minimum<br>Illumination        | 1.0Lux @ (F1.6, AGC ON)                                                |
| Focus System                   | Auto / Manual                                                          |
| Gain Control                   | Auto / Manual                                                          |
| White Balance                  | Auto / Manual                                                          |