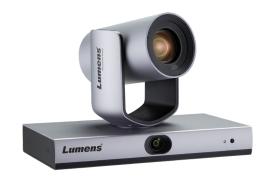

# VC-TR1

Auto-Tracking PTZ Camera

### The PTZ Camera That Tracks It All

Automate live and on-demand video production and streaming for lecture capture, corporate training, house of worship and presentations.