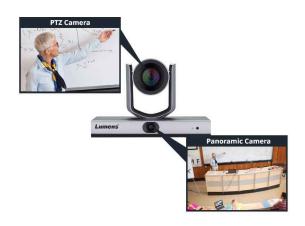

#### **Smart Self-Switching**

The VC-TR1 combines a PTZ camera and a fixed 112° panoramic camera. With this design, it can capture an entire view and track a speaker simultaneously. The device can switch instantly between the two cameras. Audiences see not only a presenter but also the content on a whiteboard or presentation material.