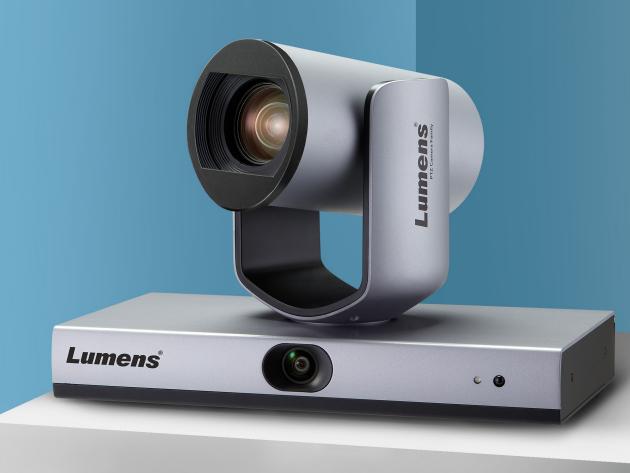

# VC-TR1

Auto-Tracking PTZ Camera

# Outstanding Video with 20x Optical Zoom

The lens of the VC-TR1 provides an incredible 20x optical zoom. It delivers brilliantly clear video, and exceptional optical accuracy at 1080p resolution.

#### **Easy Installation Solution**

The VC-TR1 supports Power over Ethernet (PoE) and IP streaming to simplify AV integration. No camera controller is required.