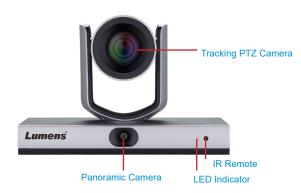

#### **Smart Self-Switching**

The VC-TR1 combines a PTZ camera and a fixed 112° panoramic camera. With this design, it can capture an entire view and track a speaker simultaneously. The device can switch instantly between the two cameras. Audiences see not only a presenter but also the content on a whiteboard or presentation material.

### Overview

#### **Front panel**