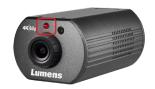

#### **Built-in Tally Light**

The tally light turns on when the camera is in operation. The robust and compact design allows an easy installation process.