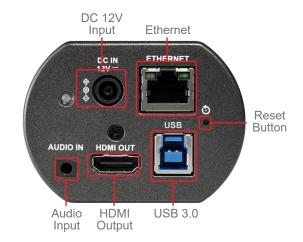

|
| Camera Control     |                                                                    |
| Interface          | Ethernet / USB / Remote                                            |
| Protocol           | VISCAIP / ONVIF / UVC                                              |
| General            |                                                                    |
| DC In              | 12V +/- 20%                                                        |
| Power Consumption  | PoE: 11 W<br>DC In: 10 W                                           |
| Weight             | 0.77 lbs (350 g)                                                   |
| Demension          | 4.4" x 2.8" x 2.0" (113 x 70 x 51 mm)                              |

## **User Interface**

# **Compatible Software**









Lumens Integration, Inc. 4116 Clipper Court Fremont, CA, 94538 Phone: +1-866-600-0988 Fax: +1-510-252-1389 Lumens Europe De Nayerstraat 17 9470 Denderleeuw Belgium Phone: +32-473-58-38-95 Fax: +32-2-452-76-00



www.MyLumens.com