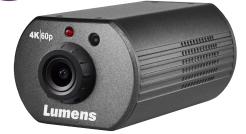

# VC-BC301P

#### **4K IP POV Camera**

The Lumens<sup>®</sup> VC-BC301P is a 4K Ultra-HD IP POV camera built with a 1/1.8-inch high sensitive sensor that delivers an ultra-clear and crisp image at 60fps. It supports the following features 102° wide viewing angle, tally light, and PoE. With its robust and compact design, the VC-BC301P can be integrated into any environment including broadcasting, houses of worship, e-sports, and conference halls.