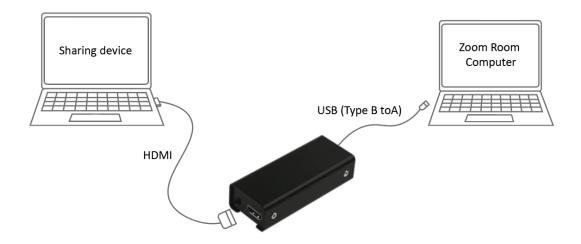

## 1. Connect the PD575 HDMI device.

Please connect the PD575 HDMI to Zoom Room computer via a USB Cable, and connect your content sharing device via an HDMI cable.