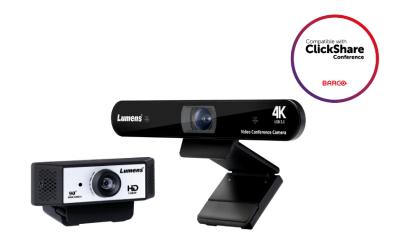

#### • Video Conference Camera

- Lumens VC-B2U
- Lumens VC-B11U
- Speakerphone
  - SENNHEISER EPOS Expand SP20
- Display
  - 46~55" display