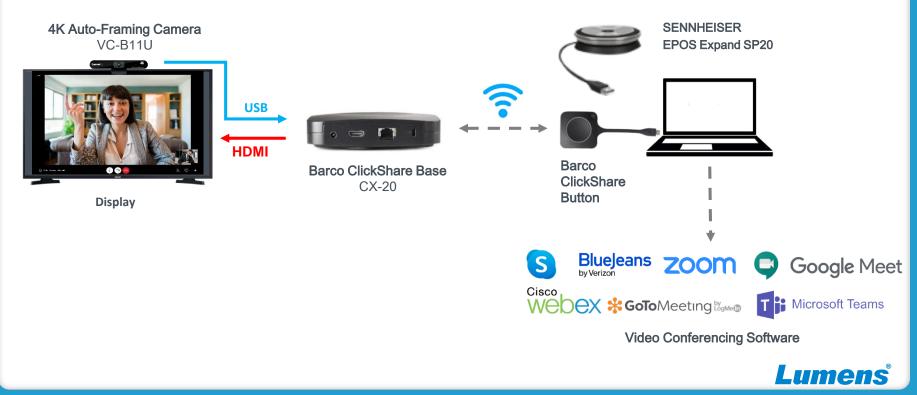

### **System Diagram**

Copyright © Lumens. All rights reserved.

#### • Wireless Presentation System

- Barco ClickShare CX20
- Barco ClickShare button x1

#### • Video Conference Camera

- Lumens VC-B2U
- Lumens VC-B11U
- Speakerphone
  - SENNHEISER EPOS Expand SP20
- Display
  - 46~55" display