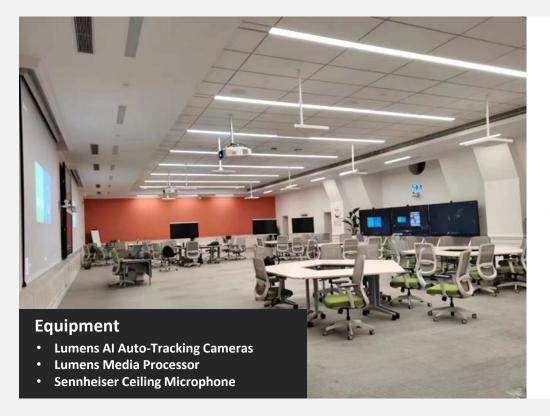

# **Intelligent Director**

The intelligent Director system offers an innovative solution that automatically identifies the speaker's position in the classroom and enables automatic tracking of the speaker's movements. Simultaneously, when audience members stand to speak, cameras from audience perspectives automatically zoom in, capturing the students' remarks. Without the need for handheld or wearable microphones, the system can record and stream up to 5 views simultaneously, seamlessly switching between camera angles and scenes. This system not only enhances the efficiency of video production but also enables real-time streaming to major live streaming platforms.