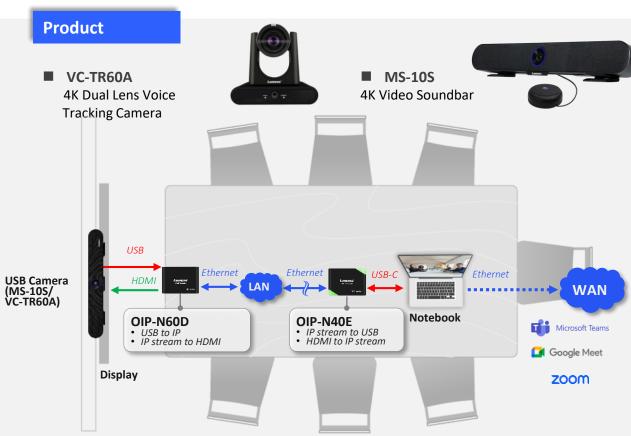

# **ShareConnect - USB Webcam Extension**

Lumens brings you a ground-breaking solution that adapts a USB cameras to be installed on an IP network. It also enables HDMI video output, simplifying the installation delivering additional versatility. By seamlessly integrate into existing an IT network infrastructure, users benefit from significant cost savings during deployment. As the number of endpoint devices increases, the cost-effectiveness of the entire system becomes even greater.

**USB Camera (MS-10S)** *4K voice tracking video conferencing sound bar* 