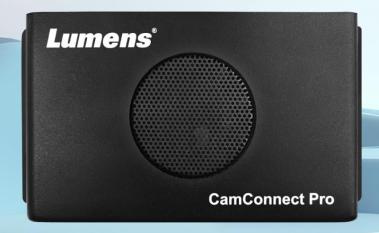

# **CamConnect Pro**

Lumens

Intelligent Director & Speaker Tracking (AI-Box1)

CamConnect<sup>™</sup> Pro is a new generation technology from Lumens, designed to enhance the UC experience. CamConnect<sup>™</sup> Pro dynamically transforms the dial-in experience for remote meeting guests, external conference delegates and students engaged in distance learning.