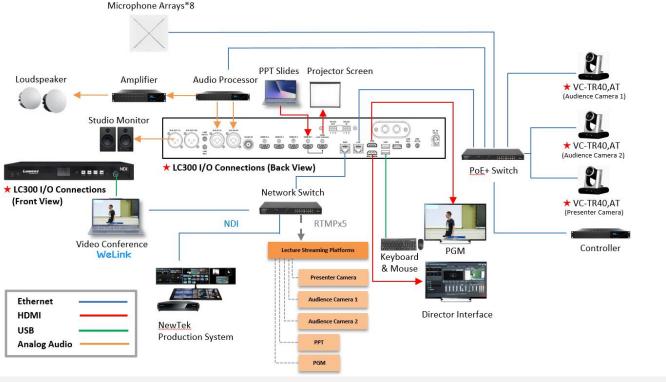

# **Intelligent Director**

The intelligent Director system offers an innovative solution that automatically identifies the speaker's position in the classroom and enables automatic tracking of the speaker's movements. Simultaneously, when audience members stand to speak, cameras from audience perspectives automatically zoom in, capturing the students' remarks. Without the need for handheld or wearable microphones, the system can record and stream up to 5 views simultaneously, seamlessly switching between camera angles and scenes. This system not only enhances the efficiency of video production but also enables real-time streaming to major live streaming platforms.