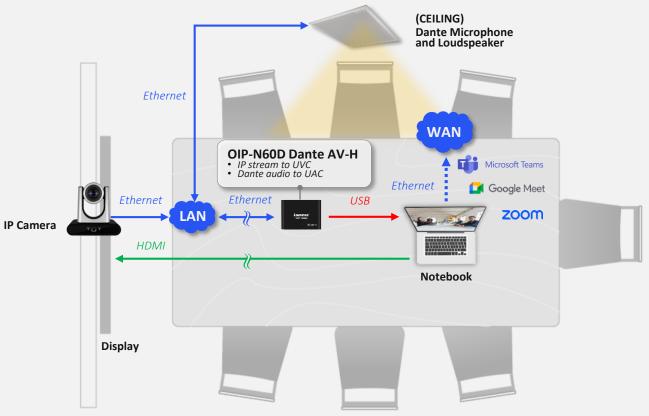

#### **OIP-N60D Dante AV-H**

4K60 Decoder

# **ShareConnect - Dante Audio to UAC**

Dante AV-H simplifies video and audio routing and configuration by centralizing it within the Dante Controller software and Dante Domain Manager. This unified platform allows for seamless control, routing, and configuration of both audio and video signals and devices. Dante Domain Manager enhances the system with features such as system alerts, user access control, remote management, and a control API.