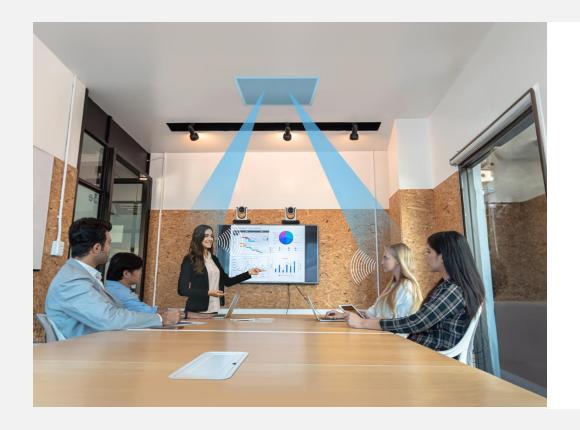

# Al Voice-Tracking (1)

Lumens' exclusive AI audio and video tracking technology combined with the advanced AI technology, implemented complete voice and video tracking.

It can accurately capture the dynamic of audio and video with MS-10S 4K Video Soundbar or VC-TR60A 4K Dual Lens Voice Tracking Camera, achieve auto-tracking, and keep the stable target, providing a high-quality AV experience. Whether it is conference, education, or entertainment activities, Lumens' AI audio and video tracking technology can greatly enhance interactivity and convenience in the scene.

# Al Voice-Tracking (2)

Lumens' exclusive AI audio and video tracking technology not allows PTZ cameras to be easily paired with a microphone system, turning them into automatic tracking cameras. In addition, it can also automatically control multiple cameras through IP networks without and manual operation. With multi-lens and multi-angle voice-activated camera switching, voice tracking can be used in conjunction with popular video conferencing software and communication collaboration systems to deliver a far more immersive video conference and hybrid meeting experience.