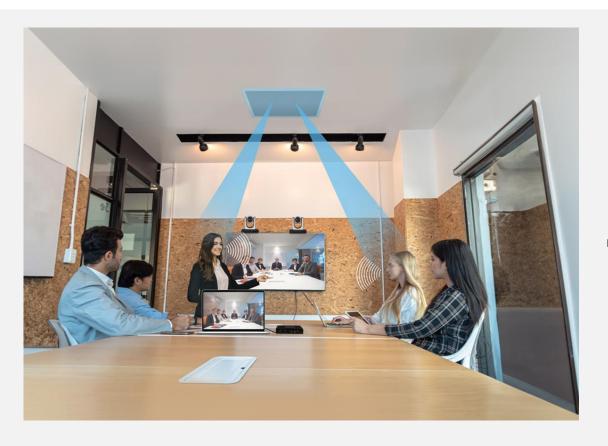

# Al Voice-Tracking (1)

Lumens' exclusive AI audio and video tracking technology combined with the advanced AI technology, implemented complete voice and video tracking.

It can accurately capture the dynamic of audio and video with MS-10S 4K Video Soundbar or VC-TR60A 4K Dual Lens Voice Tracking Camera, achieve auto-tracking, and keep the stable target, providing a high-quality AV experience. Whether it is conference, education, or entertainment activities, Lumens' AI audio and video tracking technology can greatly enhance interactivity and convenience in the scene.

# Al Voice-Tracking (2)

Lumens' exclusive AI audio and video tracking technology not allows PTZ cameras to be easily paired with a microphone system, turning them into automatic tracking cameras. In addition, it can also automatically control multiple cameras through IP networks without and manual operation. With multi-lens and multi-angle voice-activated camera switching, voice tracking can be used in conjunction with popular video conferencing software and communication collaboration systems to deliver a far more immersive video conference and hybrid meeting experience.