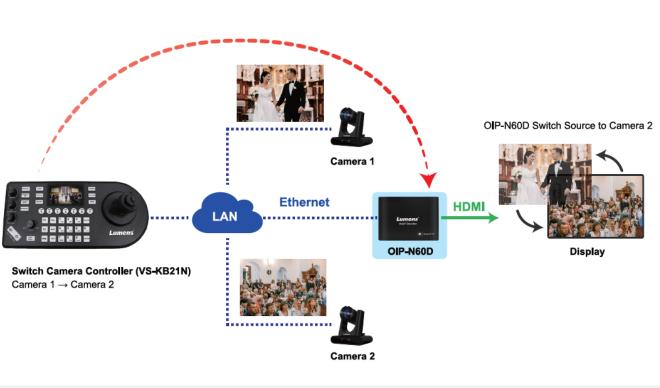

# **StreamSelect - Simple Director Control**

StreamSelect allows directors or content producers to easily select and switch between different streams. It delivers multi-camera control and production at an astonishingly low cost. Whether it's for live broadcasts, online events, or multimedia presentations, StreamSelect empowers users with a user-friendly tool to direct and manage their production with ease.