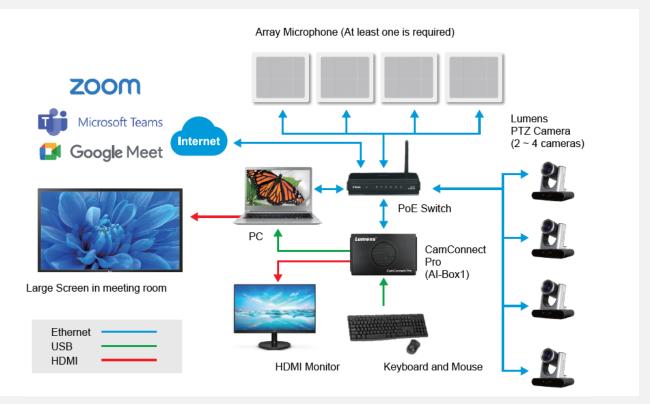

# **CamConnect Pro**

Lumens

Intelligent Director & Speaker Tracking (AI-Box1)

CamConnect<sup>™</sup> Pro is a new generation technology from Lumens, designed to enhance the UC experience. CamConnect<sup>™</sup> Pro dynamically transforms the dial-in experience for remote meeting guests, external conference delegates and students engaged in distance learning.

## **Synchronize your Mics and Cameras**