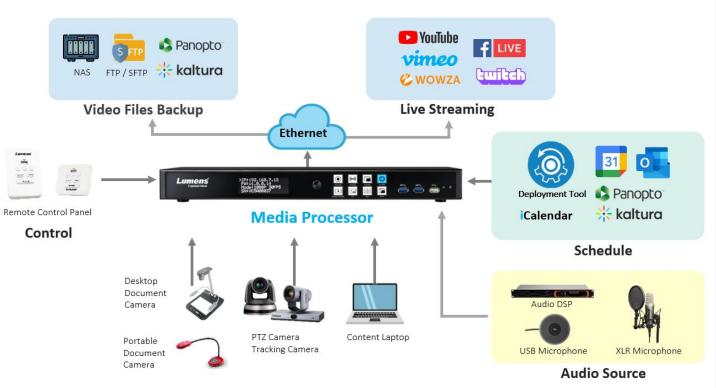

# **Record and Live Streaming**

Lumens provides users with the simplest and most intuitive video and live broadcast solution. With just one click, even the least experienced operator can switch between multiple video inputs, initiate video and audio recording, live stream, share video files. This makes the video and video production process almost "fully automatic"! It is suitable for use in live streaming, events, and distance learning.

# **Intelligent Director**

The intelligent Director system offers an innovative solution that automatically identifies the speaker's position in the classroom and enables automatic tracking of the speaker's movements. Simultaneously, when audience members stand to speak, cameras from audience perspectives automatically zoom in, capturing the students' remarks. Without the need for handheld or wearable microphones, the system can record and stream up to 5 views simultaneously, seamlessly switching between camera angles and scenes. This system not only enhances the efficiency of video production but also enables real-time streaming to major live streaming platforms.