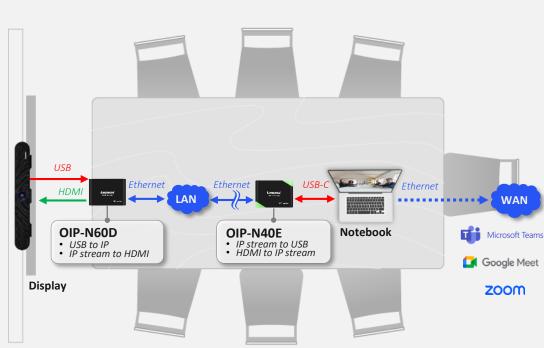

# **ShareConnect - USB Webcam Extension**

Lumens brings you a ground-breaking solution that adapts a USB cameras to be installed on an IP network. It also enables HDMI video output, simplifying the installation delivering additional versatility. By seamlessly integrate into existing an IT network infrastructure, users benefit from significant cost savings during deployment. As the number of endpoint devices increases, the cost-effectiveness of the entire system becomes even greater.