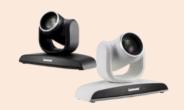

# Auto-Tracking Camera

PTZ Camera

**BOX** Camera

VC-TR60A

4Kp60 / 12x / HDMI, IP, USB

VC-TR60

4Kp60 / 12x / 3G-SDI, HDMI, IP, USB

VC-TR40

1080p60 / 20x / 3G-SDI, HDMI, IP, USB

VC-A71P

4Kp60 / 30x / 12G-SDI, HDMI, IP, USB

VC-A61P

4Kp60 / 30x / 3G-SDI, HDMI, IP

VC-A53

1080p60 / 20x / 3G-SDI, HDMI, IP, USB

VC-BC701P

4Kp60 / 30x / HDMI, IP

VC-BC601P

1080p30 / 30x / 3G-SDI, HDMI, IP

VC-BC301P

4Kp60 / USB, HDMI, IP