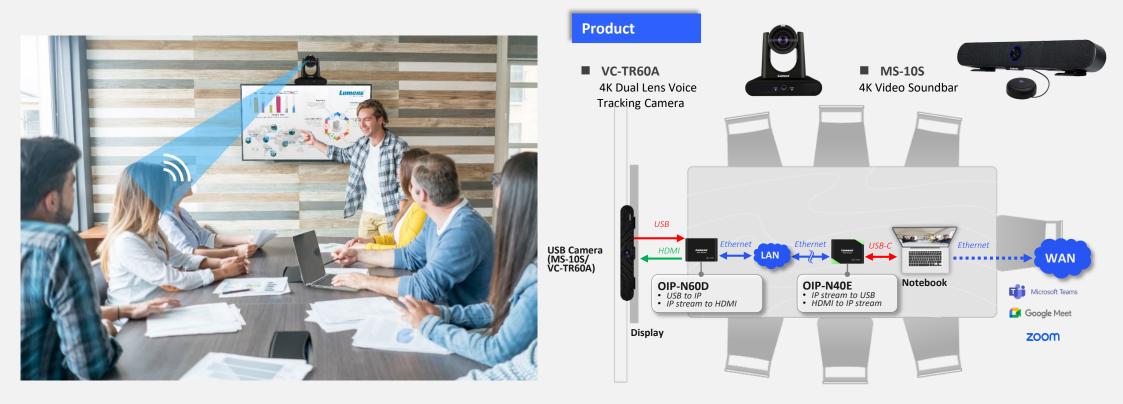

## **ShareConnect - USB Webcam Extension**

Lumens brings you a ground-breaking solution that adapts a USB cameras to be installed on an IP network. It also enables HDMI video output, simplifying the installation delivering additional versatility. By seamlessly integrate into existing an IT network infrastructure, users benefit from significant cost savings during deployment. As the number of endpoint devices increases, the cost-effectiveness of the entire system becomes even greater.

# Al Voice-Tracking (1)

Lumens' exclusive AI audio and video tracking technology combined with the advanced AI technology, implemented complete voice and video tracking. It can accurately capture the dynamic of audio and video with MS-10S 4K Video Soundbar or VC-TR60A 4K Dual Lens Voice Tracking Camera, achieve autotracking, and keep the stable target, providing a high-quality AV experience. Whether it is conference, education, or entertainment activities, Lumens' AI audio and video tracking technology can greatly enhance interactivity and convenience in the scene.

# Al Voice-Tracking (2)

Lumens' exclusive AI audio and video tracking technology not allows PTZ cameras to be easily paired with a microphone system, turning them into automatic tracking cameras. In addition, it can also automatically control multiple cameras through IP networks without and manual operation. With multilens and multi-angle voice-activated camera switching, voice tracking can be used in conjunction with popular video conferencing software and communication collaboration systems to deliver a far more immersive video conference and hybrid meeting experience.