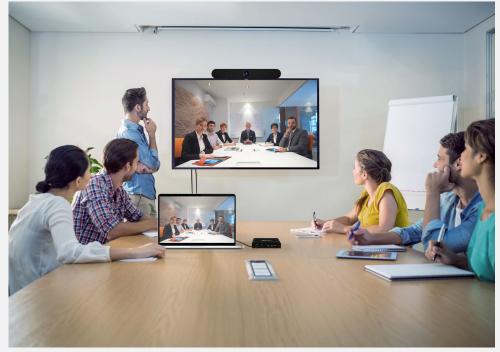

# **Record and Live Streaming**

Lumens provides users with the simplest and most intuitive video and live broadcast solution. With just one click, even the least experienced operator can switch between multiple video inputs, initiate video and audio recording, live stream, share video files. This makes the video and video production process almost "fully automatic"! It is suitable for use in live streaming, events, and distance learning.