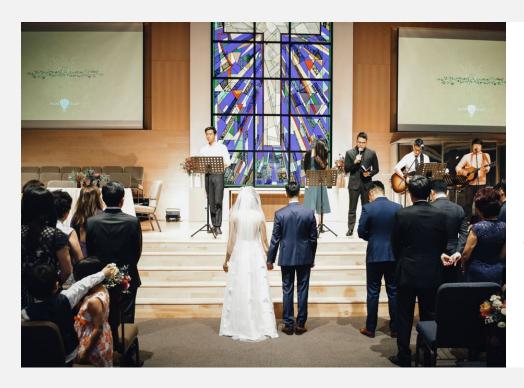

# **StreamSelect - Simple Director Control**

StreamSelect allows directors or content producers to easily select and switch between different streams. It delivers multi-camera control and production at an astonishingly low cost. Whether it's for live broadcasts, online events, or multimedia presentations, StreamSelect empowers users with a user-friendly tool to direct and manage their production with ease.