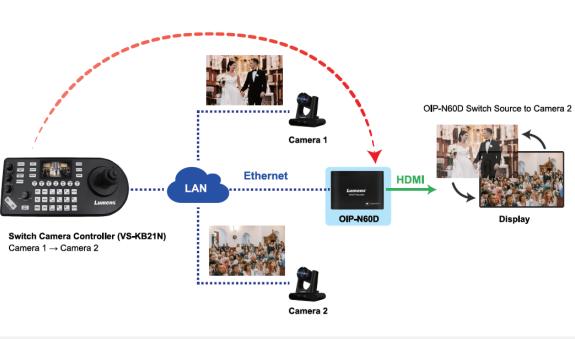

# **StreamSelect - Simple Director Control**

StreamSelect allows directors or content producers to easily select and switch between different streams. It delivers multi-camera control and production at an astonishingly low cost. Whether it's for live broadcasts, online events, or multimedia presentations, StreamSelect empowers users with a user-friendly tool to direct and manage their production with ease.