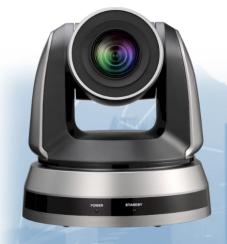

## Auto-Tracking camera

PTZ Camera

**BOX** Camera

**Coming Soon!** 

VC-TR60A

4Kp60 / 12x / HDMI, IP, USB

VC-TR60

4Kp60 / 12x / 3G-SDI, HDMI, IP, USB

VC-TR40

1080p60 / 20x / 3G-SDI, HDMI, IP, USB

VC-A71P

4Kp60 / 30x / 12G-SDI, HDMI, IP, USB

VC-A61P

4Kp60 / 30x / 3G-SDI, HDMI, IP

**VC-A53** 

1080p60 / 20x / 3G-SDI, HDMI, IP, USB

# Al Voice-Tracking (1)

Lumens' exclusive AI audio and video tracking technology combined with the advanced AI technology, implemented complete voice and video tracking. It can accurately capture the dynamic of audio and video with MS-10S 4K Video Soundbar or VC-TR60A 4K Dual Lens Voice Tracking Camera, achieve autotracking, and keep the stable target, providing a high-quality AV experience. Whether it is conference, education, or entertainment activities, Lumens' AI audio and video tracking technology can greatly enhance interactivity and convenience in the scene.