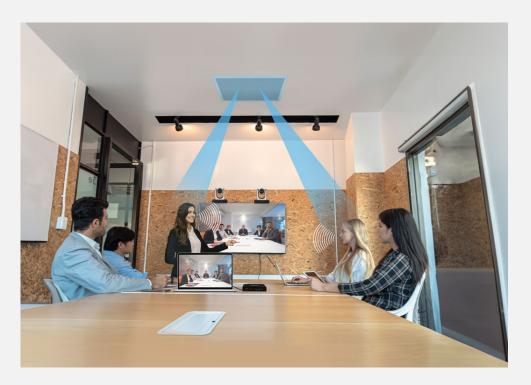

## **ShareConnect - Dante Audio to UAC**

Dante AV-H simplifies video and audio routing and configuration by centralizing it within the Dante Controller software and Dante Domain Manager. This unified platform allows for seamless control, routing, and configuration of both audio and video signals and devices. Dante Domain Manager enhances the system with features such as system alerts, user access control, remote management, and a control API.