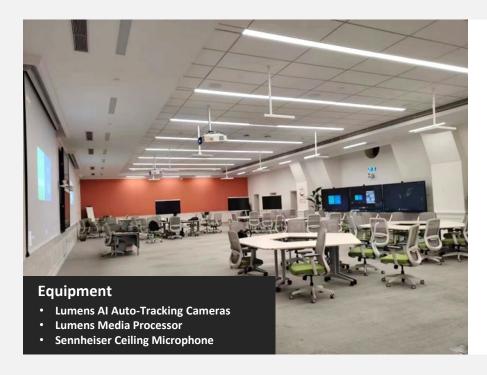

# **Intelligent Director**

The intelligent Director system offers an innovative solution that automatically identifies the speaker's position in the classroom and enables automatic tracking of the speaker's movements. Simultaneously, when audience members stand to speak, cameras from audience perspectives automatically zoom in, capturing the students' remarks. Without the need for handheld or wearable microphones, the system can record and stream up to 5 views simultaneously, seamlessly switching between camera angles and scenes. This system not only enhances the efficiency of video production but also enables real-time streaming to major live streaming platforms.