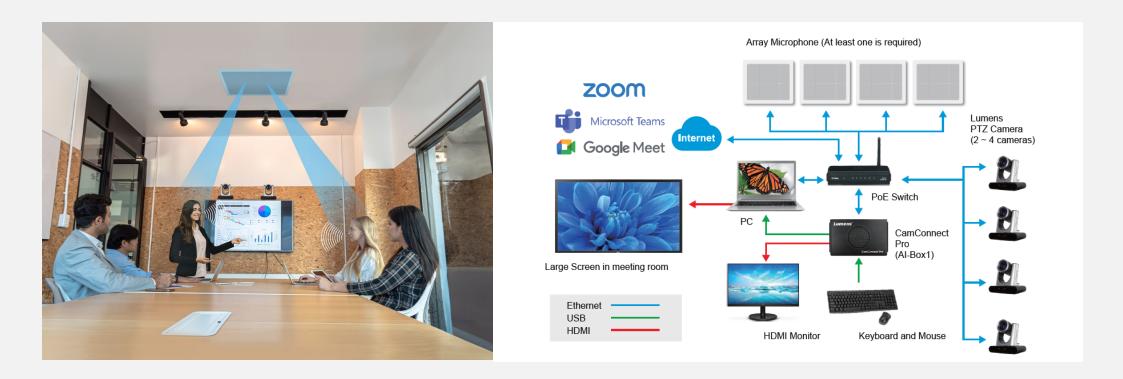

CamConnect<sup>TM</sup> Pro is a new generation technology from Lumens, designed to enhance the UC experience. CamConnect<sup>TM</sup> Pro dynamically transforms the dial-in experience for remote meeting guests, external conference delegates and students engaged in distance learning.

### **CamConnect Pro**

AI-Box1