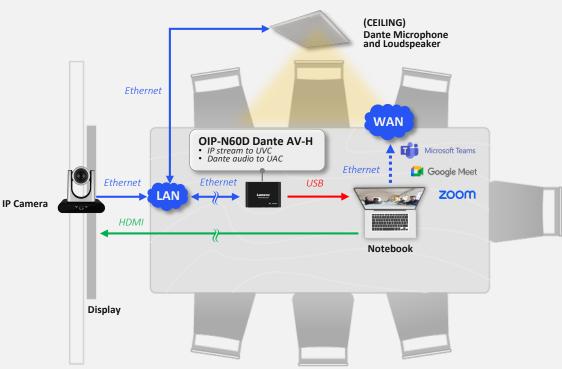

## **ShareConnect - Dante Audio to UAC**

Dante AV-H simplifies video and audio routing and configuration by centralizing it within the Dante Controller software and Dante Domain Manager. This unified platform allows for seamless control, routing, and configuration of both audio and video signals and devices. Dante Domain Manager enhances the system with features such as system alerts, user access control, remote management, and a control API.