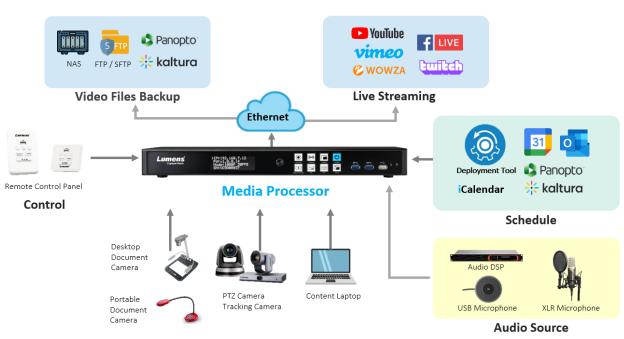

# **Record and Live Streaming**

Lumens provides users with the simplest and most intuitive video and live broadcast solution. With just one click, even the least experienced operator can switch between multiple video inputs, initiate video and audio recording, live stream, share video files. This makes the video and video production process almost "fully automatic"! It is suitable for use in live streaming, events, and distance learning.