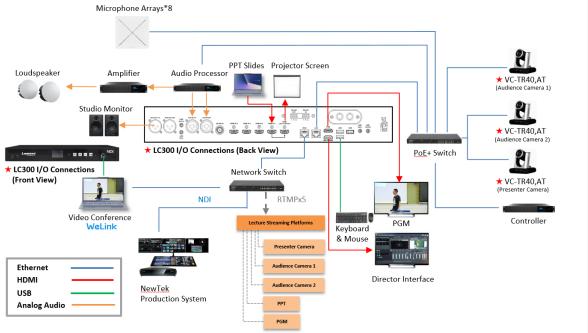

# **Intelligent Director**

The intelligent Director system offers an innovative solution that automatically identifies the speaker's position in the classroom and enables automatic tracking of the speaker's movements. Simultaneously, when audience members stand to speak, cameras from audience perspectives automatically zoom in, capturing the students' remarks. Without the need for handheld or wearable microphones, the system can record and stream up to 5 views simultaneously, seamlessly switching between camera angles and scenes. This system not only enhances the efficiency of video production but also enables real-time streaming to major live streaming platforms.