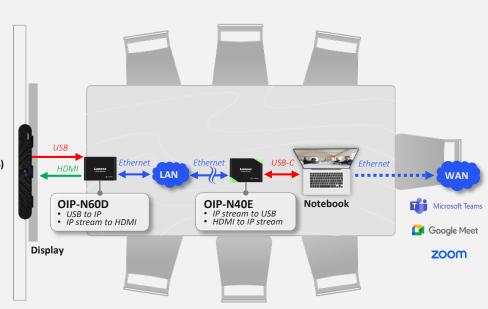

## **ShareConnect - USB Webcam Extension**

Lumens brings you a ground-breaking solution that adapts a USB cameras to be installed on an IP network. It also enables HDMI video output, simplifying the installation delivering additional versatility. By seamlessly integrate into existing an IT network infrastructure, users benefit from significant cost savings during deployment. As the number of endpoint devices increases, the cost-effectiveness of the entire system becomes even greater.