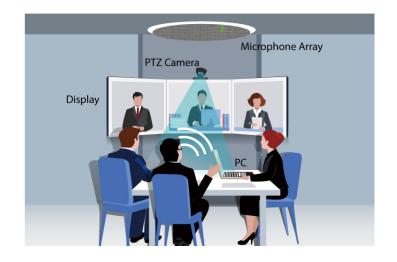

### **Easy to Install and Configure**

# **Turn into a Voice-Tracking Camera**

Lumens CamConnect is a complimentary software application which integrates Lumens PTZ camera control with a range of microphone array systems. The software connects selected Lumens PTZ cameras to a range of microphone systems from Shure, Sennheiser and Nureva. This immediately turns your Lumens PTZ camera into a sophisticated voice tracking camera.

## **Synchronize Your Mics and Cameras**

Lumens CamConnect currently supports setting 8 preset positions. By using live data from microphone, Lumens CamConnect software determines the active speaker's position and moves the PTZ camera to the appropriate preset position.