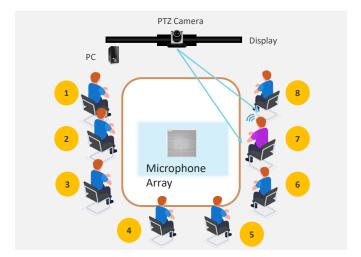

#### **Up to 8 Angles**

## **Synchronize Your Mics and Cameras**

Lumens CamConnect currently supports setting 8 preset positions. By using live data from microphone, Lumens CamConnect software determines the active speaker's position and moves the PTZ camera to the appropriate preset position.