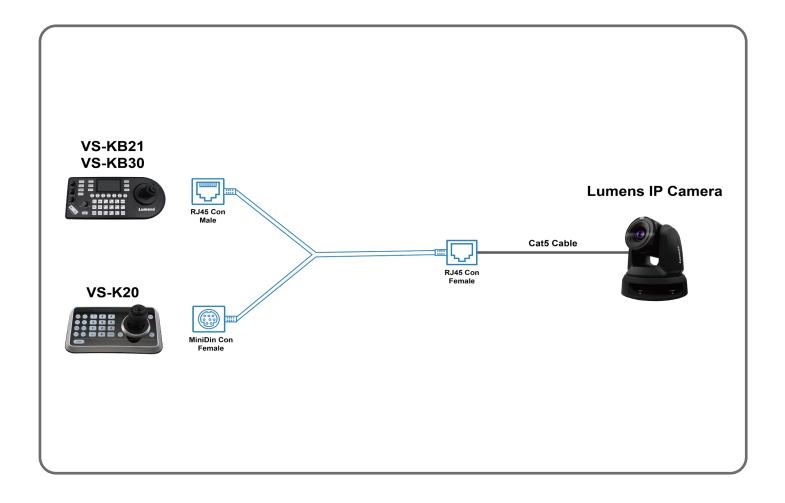

CAB-RS232-01 enables long-distance RS232 communication between selected Lumens PTZ cameras and controllers (see the website for the latest list of compatible products). The cable is quick to set up and easy to use, extending the distance between the controller and camera up to a maximum of 100 meters (300 feet) when used in conjunction with an Ethernet cable.