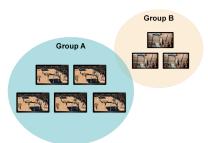

The Lumens<sup>®</sup> OIP-D50C is a powerful system solution for controlling the AVoIP extender over a network. It allows users to easily control and configure directly through the Web GUI. It provides flexible, high-efficient and cost-effective Pro A/V system solutions. It is applicable for a wide range of environments, such as sports bars, school campuses, and house of worship, etc.

# **Key Features**

- Centralized management of distributed encoders and decoders \*with OIP series
- Intuitive Web-based GUI for AV distribution and control
- · Effortless sources switching and video wall deployment
- Supports PoE for easy installation

## **Key Feature Details**

#### Video Wall Deployment



### **Group Control**



#### **Supports Touch Screen**



#### **Macro Instruction**



### Drag & Drop



#### Schedule





# Specifications

| INTERFACE             |                                                                                                                                                                             |
|-----------------------|-----------------------------------------------------------------------------------------------------------------------------------------------------------------------------|
| Output                | 1 HDMI 1.4                                                                                                                                                                  |
| Control               | <ol> <li>IR Extender (3.5mm)</li> <li>RS-232 (3-pin