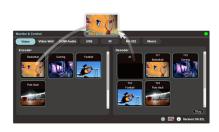

s<sup>®</sup> OIP-D50C is a powerful system solution for controlling the AVoIP extender over a network. It allows users to easily control and configure directly through the Web GUI. It provides flexible, high-efficient and cost-effective Pro A/V system solutions. It is applicable for a wide range of environments, such as sports bars, school campuses, and house of worship, etc.

# **Key Features**

- Centralized management of distributed encoders and decoders \*with OIP series
- Intuitive Web-based GUI for AV distribution and control
- · Effortless sources switching and video wall deployment
- Supports PoE for easy installation

## **Key Feature Details**

#### Video Wall Deployment



### **Group Control**



#### **Supports Touch Screen**



#### **Macro Instruction**



### Drag & Drop



#### Schedule





# Specifications

| INTERFACE             |                                                                                                                                                                             |
|-----------------------|-----------------------------------------------------------------------------------------------------------------------------------------------------------------------------|
| Output                | 1 HDMI 1.4                                                                                                                                                                  |
| Control               | <ol> <li>IR Extender (3.5mm)</li> <li>RS-232 (3-pin Terminal Block)</li> <li>Trigger (10-pin Terminal Block)</li> <li>USB 2.0 (Type-A)<