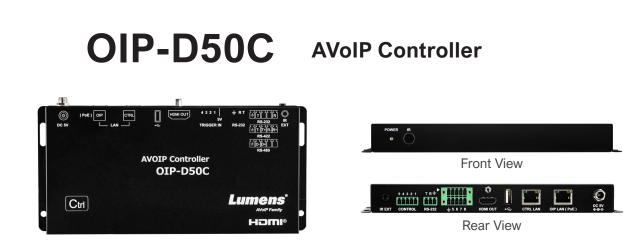

The Lumens<sup>®</sup> OIP-D50C is a powerful system solution for controlling the AVoIP extender over a network. It allows users to easily control and configure directly through the Web GUI. It provides flexible, high-efficient and cost-effective Pro A/V system solutions. It is applicable for a wide range of environments, such as sports bars, school campuses, and house of worship, etc.

# Specifications

| INTERFACE             |                                                                                                                                                                             |
|-----------------------|-----------------------------------------------------------------------------------------------------------------------------------------------------------------------------|
| Output                | 1 HDMI 1.4                                                                                                                                                                  |
| Control               | <ol> <li>IR Extender (3.5mm)</li> <li>RS-232 (3-pin Terminal Block)</li> <li>Trigger (10-pin Terminal Block)</li> <li>USB 2.0 (Type-A)</li> <li>Ethernet (RJ-45)</li> </ol> |
| Reserved Port         | 1 RS-232 (5-pin Terminal Block)                                                                                                                                             |
| VIDEO                 |                                                                                                                                                                             |
| Output Signal Type    | HDMI 1.4 1080p60                                                                                                                                                            |
| AUDIO                 |                                                                                                                                                                             |
| НОМІ                  | LPCM (8 Channels) / Bitstream / HD Bitstream                                                                                                                                |
| POWER                 |                                                                                                                                                                             |
| Power Supply          | 5V/2.6A DC (Locking)<br>PoE (802.3af)                                                                                                                                       |
| Power Consumption     | 2.99W                                                                                                                                                                       |
| ENVIRONMENTAL         |                                                                                                                                                                             |
| Operating Temperature | 0°C ~ 40°C                                                                                                                                                                  |
| Operating Humidity    | 20~80%, non-condensing                                                                                                                                                      |
| Storage Temperature   | -40°C ~ 60°C                                                                                                                                                                |
| Storage Humidity      | 90%, non-condensing                                                                                                                                                         |
| ENCLOSURE             |                                                                                                                                                                             |
| Housing               | Metal                                                                                                                                                                       |
| Weight                | 0.55lbs (0.25kg)                                                                                                                                                            |
| Dimensions<br>(W×H×D) | Case Only: 9.11" x 0.98" x 4.25"<br>(231.5mm x 25mm x 108mm)<br>All Inclusive: 9.11" x 0.98" x 4.61"<br>(231.5mm x 25mm x 117mm)                                            |